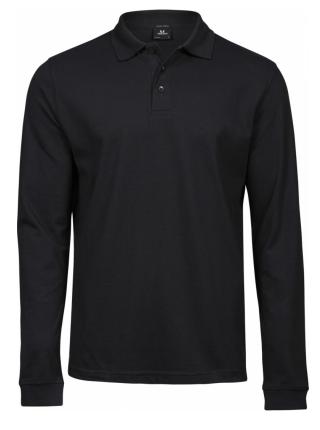

## LUXURY STRETCH LONG **SLEEVE POLO**

*Style 1406* 

Our luxury polo shirt with long sleeves. Like the short-sleeved model it is made from a  $cotton/elastane\ fabric\ that\ gives\ you\ excellent$ comfort and a perfect fitting. It features a tailored fit, a mini pique finish, and a flat knit collar with elastane, and the sleeves are finished with low cut cuffs with elastane.

## **SPECIFICATIONS**

Navy

Flat knit collar with elastane // Mini pique // Tailored fit // Double preshrunk // Shoulder to shoulder neck tape // Clean finished placket // Long sleeves with cuff

215 gsm

95% ringspun combed cotton-5% elastane. Mini pique