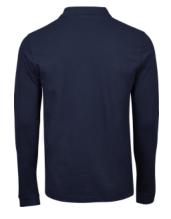

## LUXURY STRETCH LONG **SLEEVE POLO**

*Style 1406* 

Our luxury polo shirt with long sleeves. Like the short-sleeved model it is made from a  $cotton/elastane\ fabric\ that\ gives\ you\ excellent$ comfort and a perfect fitting. It features a tailored fit, a mini pique finish, and a flat knit collar with elastane, and the sleeves are finished with low cut cuffs with elastane.

## **SPECIFICATIONS**

Navy

Flat knit collar with elastane // Mini pique // Tailored fit // Double preshrunk // Shoulder to shoulder neck tape // Clean finished placket // Long sleeves with cuff

215 gsm

95% ringspun combed cotton-5% elastane. Mini pique