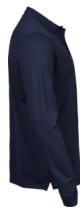

## LUXURY STRETCH LONG **SLEEVE POLO**

*Style 1406* 

Our luxury polo shirt with long sleeves. Like the short-sleeved model it is made from a  $cotton/elastane\ fabric\ that\ gives\ you\ excellent$ comfort and a perfect fitting. It features a tailored fit, a mini pique finish, and a flat knit collar with elastane, and the sleeves are finished with low cut cuffs with elastane.

## **SPECIFICATIONS**

Navy

Flat knit collar with elastane // Mini pique // Tailored fit // Double preshrunk // Shoulder to shoulder neck tape // Clean finished placket // Long sleeves with cuff

215 gsm

95% ringspun combed cotton-5% elastane. Mini pique